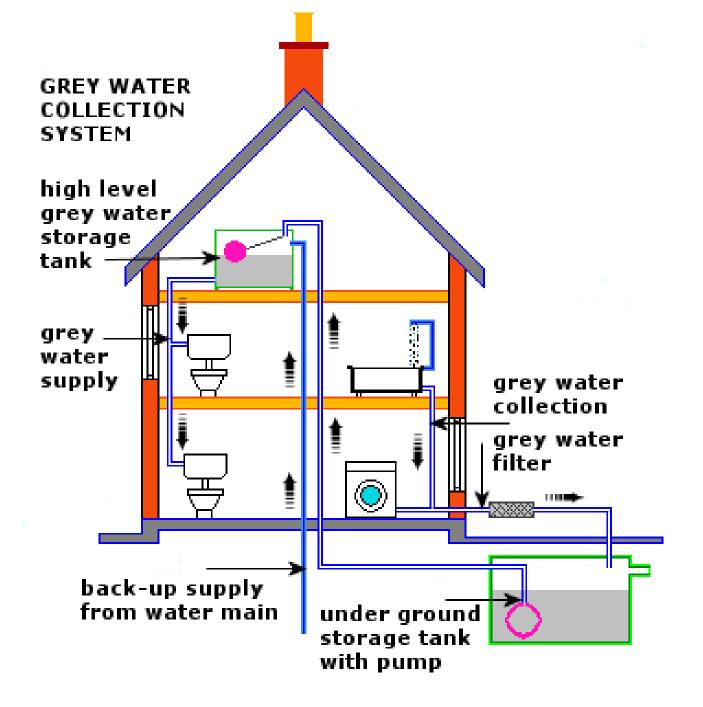

# What is Waterloop?

• Waterloop is a water conservation system which is deigned to filter and reroute greywater to flush the toilet.

OSimple.

| Key Partners   | Key Activities | Value Propositions<br>Reliability<br>Convenience<br>Saves money | Customer<br>Relationships | Customer Segments |
|----------------|----------------|-----------------------------------------------------------------|---------------------------|-------------------|
| Cost Structuro | Key Resources  | Monitored<br>System                                             | Channels                  |                   |