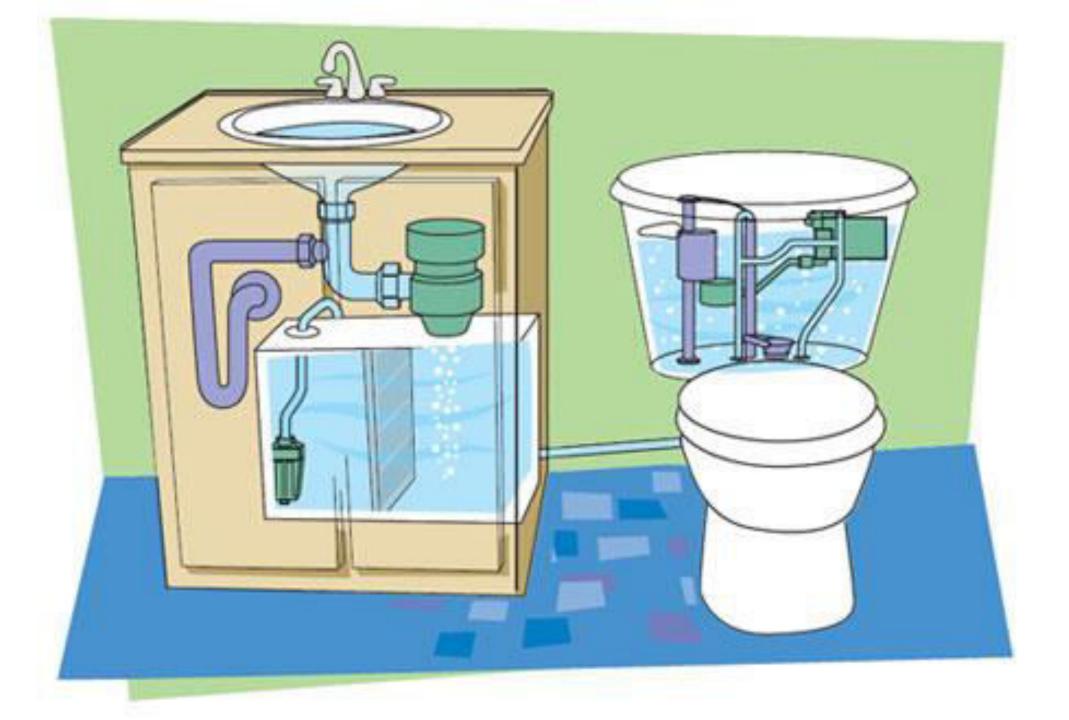

# What is Waterloop?

• Waterloop is a water conservation system which is deigned to filter and reroute greywater to flush the toilet.

OSimple.

| Key Partners   | Key Activities | Value Propositions<br>Reliability<br>Convenience<br>Saves money | Customer<br>Relationships | Customer Segments |
|----------------|----------------|-----------------------------------------------------------------|---------------------------|-------------------|
| Cost Structuro | Key Resources  | Monitored<br>System                                             | Channels                  |                   |